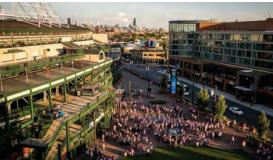

## GALLAGHER WAY

#### GALLAGHER WAY

CAPACITY × 3,000

Gallagher Way is a 30,000-square-foot outdoor venue suitable for hosting summer concerts, farmers markets, or winter markets, the possibilities are endless. The incredible plaza, just outside the Friendly Confines, was designed to fit seamlessly into the surrounding neighborhood and offers a space for year-round entertainment ideal for receptions, corporate functions, festivals, and other outdoor events. Host your private event here for 1,000+ guests with live music, classic games on our lawn space, and tours of Wrigley Field for the perfect summer picnic experience.