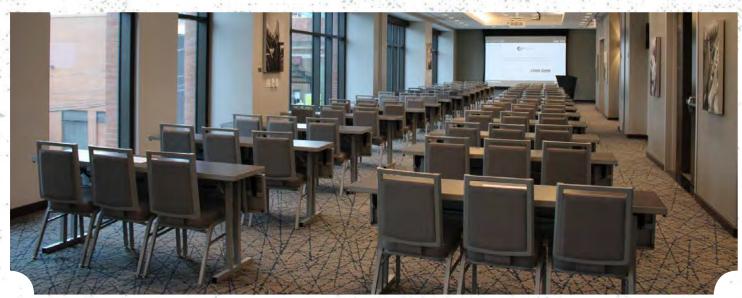

#### AMERICAN AIRLINES CONFERENCE CENTER

With its unique location, adjacent to Wrigley Field, the American Airlines Conference Center is the place to do business. Whether you're looking to host a holiday party, cocktail reception, corporate meeting, or company event the American Airlines Conference Center offers three flexible spaces – First Base Room, Second Base Room, Third Base Room, and Home Plate Room featuring an outdoor terrace with breathtaking views of Wrigley Field, Gallagher Way, and the Chicago skyline. Catering to groups up to 150 guests, this conference center is a meeting planners dream.

| SPACE                  | AREA (SQ FT) | DIMENSIONS   | ROUNDS | CLASSROOM | THEATER | HOLLOW SQUARE | CONFERENCE | RECEPTION |
|------------------------|--------------|--------------|--------|-----------|---------|---------------|------------|-----------|
| First-Third Base Combo | 2.536        | 110'x21'x10' | 150    | 132       | 160     | 102           | 94         | 160       |
| First Base             | 935          | 41'x21'x10'  | 50     | 45        | 50      | 36            | 34         | 50        |
| Second Base            | 903          | 39'x21'x10'  | 50     | 42        | 50      | 36            | 34         | 50        |
| Third Base             | 698          | 30x21'x10'   | 30     | 27        | 50      | 24            | 22         | 50        |
| Home Plate             | 1,632        | 37'x42'x10'  | 100    | 93        | 110     | 42            | 34         | 110       |
| Home Plate Terrace     | 1,753        | 65'x39''     | 50     | -         | -       | -             | -          | 80        |