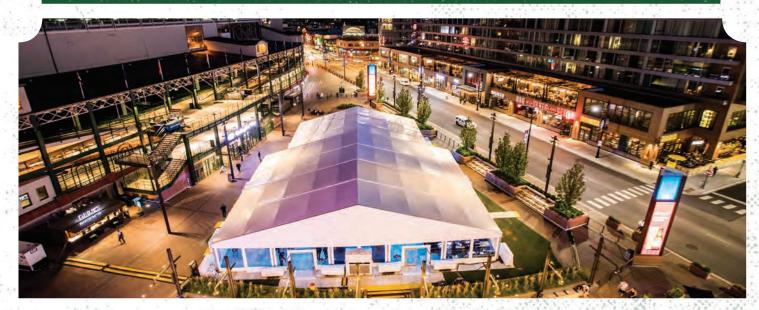

## GALLAGHER WAY

#### GALLAGHER WAY

CAPACITY × 3,000

Gallagher Way is a 30,000-square-foot outdoor venue suitable for hosting summer concerts, farmers markets, or winter markets, the possibilities are endless. The incredible plaza, just outside the Friendly Confines, was designed to fit seamlessly into the surrounding neighborhood and offers a space for year-round entertainment ideal for receptions, corporate functions, festivals, and other outdoor events. Host your private event here for 1,000+ guests with live music, classic games on our lawn space, and tours of Wrigley Field for the perfect summer picnic experience.

#### GALLAGHER WAY