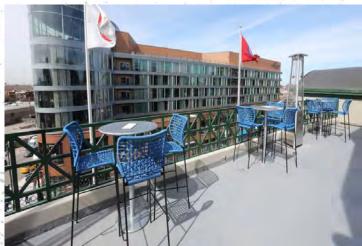

#### AMERICAN AIRLINES CONFERENCE CENTER

With its unique location, adjacent to Wrigley Field, the American Airlines Conference Center is the place to do business. Whether you're looking to host a holiday party, cocktail reception, corporate meeting, or company event the American Airlines Conference Center offers three flexible spaces – First Base Room, Second Base Room, Third Base Room, and Home Plate Room featuring an outdoor terrace with breathtaking views of Wrigley Field, Gallagher Way, and the Chicago skyline. Catering to groups up to 150 guests, this conference center is a meeting planners dream.