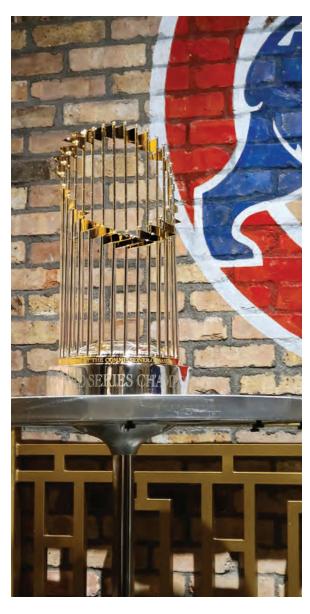

#### **PHOTO OPPORTUNITIES**

Enjoy unique experiences across the venue as your guests will have the opportunity to see and take photos of famous historic ballpark features, including the 2016 World Series Trophy and the famous 400-foot sign on the ivy covered outfield wall.