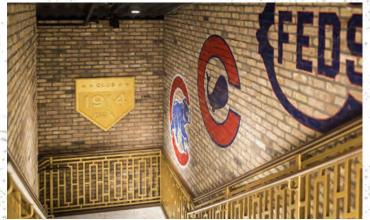

#### THE W CLUB

**CAPACITY** × 200

Tried and true, the W Club pays homage to the classic tradition of Wrigley Field. On the third baseline, the sports bar is named after the blue and white victory flag flown at every Cubs fan's house. Visitors will experience a walking time capsule where Cubs legends are honored, and artifacts are displayed. It is designed to evoke the feeling of sitting on the famous bleachers and taking in the view of the outfield brick wall lined with ivy.

#### THE W CLUB