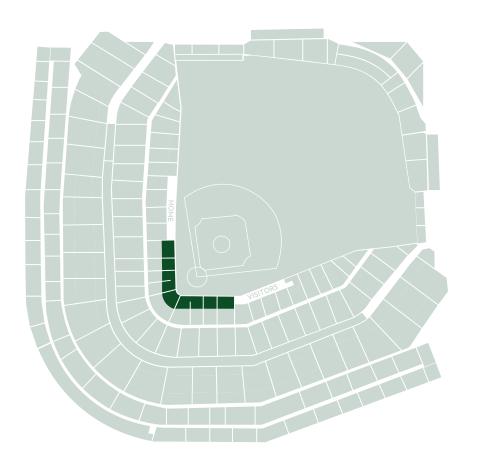

### AMERICAN AIRLINES 1914 CLUB

**CAPACITY × 500** 

Let your guests enjoy the glitz, glamour, and legacy of 1914 in the most exclusive club at Wrigley Field. The American Airlines 1914 Club located underneath home plate, is inspired by baseball's most majestic ballpark and celebrates the 105-year history of Wrigley Field, formerly Weeghman Park. This all-inclusive club offers chef-attended grill stations, multiple bars that serve craft and domestic beer, premium spirits, and a robust wine collection.

#### AMERICAN AIRLINES 1914 CLUB