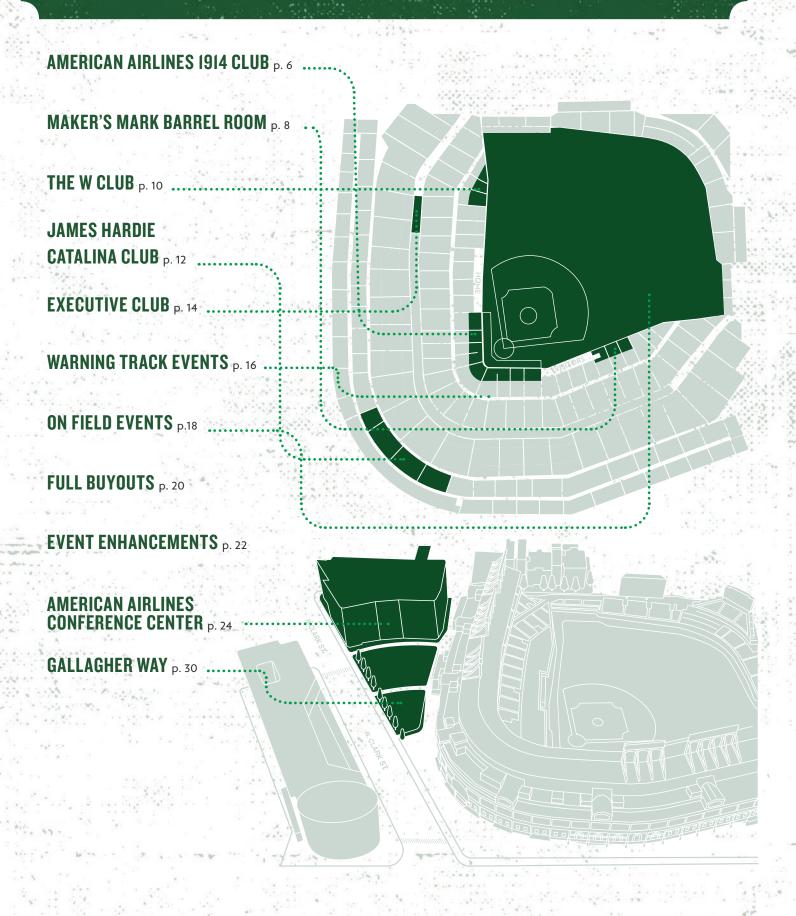

### INDEX

### AMERICAN AIRLINES 1914 CLUB

**CAPACITY × 500** 

Let your guests enjoy the glitz, glamour, and legacy of 1914 in the most exclusive club at Wrigley Field. The American Airlines 1914 Club located underneath home plate, is inspired by baseball's most majestic ballpark and celebrates the 105-year history of Wrigley Field, formerly Weeghman Park. This all-inclusive club offers chef-attended grill stations, multiple bars that serve craft and domestic beer, premium spirits, and a robust wine collection.

#### MAKER'S MARK BARREL ROOM

**CAPACITY × 200** 

Classically cool, the Maker's Mark Barrel Room perfectly captures the feel of old-school Chicago. As the original speakeasy at Wrigley Field, this private underground club, on the first baseline, offers artisan menus, mixologist-crafted cocktails, and a Maker's Mark bourbon blend created solely for the club. Its design was inspired by an old photo of Al Capone and Cubs catcher Gabby Hartnett, interwoven with the Maker's Mark brand of rustic barn wood and luxurious distilleries. The Barrel Room is a premier event space to elevate your guest experience through tradition, beauty, charm, and luxury.

#### THE W CLUB

**CAPACITY** × 200

Tried and true, the W Club pays homage to the classic tradition of Wrigley Field. On the third baseline, the sports bar is named after the blue and white victory flag flown at every Cubs fan's house. Visitors will experience a walking time capsule where Cubs legends are honored, and artifacts are displayed. It is designed to evoke the feeling of sitting on the famous bleachers and taking in the view of the outfield brick wall lined with ivy.

#### JAMES HARDIE CATALINA CLUB

**CAPACITY × 200** 

From the moment guests walk into the James Hardie Catalina Club, they are transported to Catalina Island through an airy and bright nautical experience. Designed to emulate the Chicago Cubs spring training home, the James Hardie Catalina Club captures the island's beautiful history and aesthetic. The space features hand-painted glazed and terracotta tiles and a retractable glass wall for the perfect outdoor dining experience with views of the Field and Chicago Skyline. Your guests will reminisce about their experience basking in the sunshine, feasting on exquisite bites, and sipping on refreshing beverages for years to come.

#### EXECUTIVE CLUB

CAPACITY × 75

Designed to reflect the Cubs locker room, the Executive Club offers unique indoor and outdoor seating with great views and delicious catered food. Located inside Wrigley Field on the suite level, this space is perfect for smaller groups and intimate meetings overlooking the field.

#### WARNING TRACK

## WARNING TRACK

#### ON FIELD

CAPACITY × 750

Baseball is a team sport. What better way to celebrate teamwork than a game in the outfield? By renting the field, your guests can step foot on the grass, see their name on the video board, and play catch where history has been made. From start to finish, your guests will have a world-class experience unlike any other.

#### ON FIELD

# WRIGLEY FIELD CAMPUS

CAPACITY × 40,000

Can't decide on one space? Why not have them all? With our full buyout events, you can mix and match any space in the ballpark to create your own unique experience, all to yourself. Wrigley Field can transform into the perfect space for your needs, accommodating tented field events, concerts, and receptions. Your guests will enjoy a one-of-a-kind experience, whether they're catching fly balls in the outfield or mingling in the club spaces.