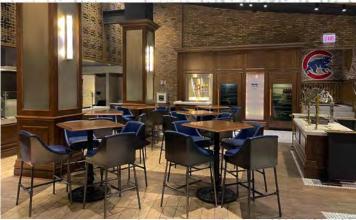

#### THE W CLUB

**CAPACITY** × 200

Tried and true, the W Club pays homage to the classic tradition of Wrigley Field. On the third baseline, the sports bar is named after the blue and white victory flag flown at every Cubs fan's house. Visitors will experience a walking time capsule where Cubs legends are honored, and artifacts are displayed. It is designed to evoke the feeling of sitting on the famous bleachers and taking in the view of the outfield brick wall lined with ivy.

#### THE W CLUB