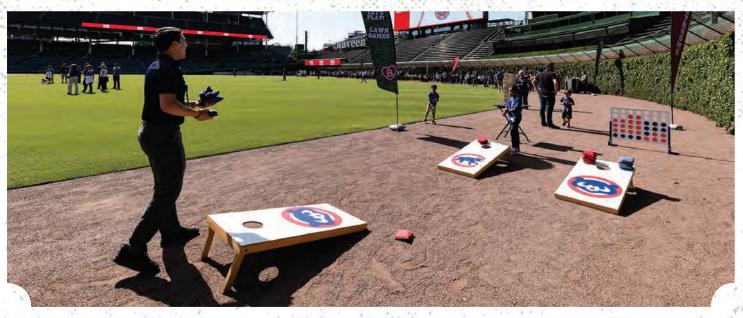

#### EVENT ENHANCEMENTS

WITH A BALLPARK AS VERSATILE AS WRIGLEY FIELD, WE CAN CREATE UNIQUE EXPERIENCES FOR YOUR EVENT. CONTACT US TODAY SO WE CAN MAKE YOUR EVENT ONE OF A KIND!

A must for any baseball fan but essential for Cubs fans. Booking the Battling Tunnel, Bullpen Speed Pitch, Warning Track, or Field will enhance your event. Guests will be transformed into players as soon as they walk through the doors.

#### **BATTING TUNNEL**

Practice your swing by warming up in the same exclusive batting cages as many legendary Cubs players.

#### **BULLPEN SPEED PITCH**

Light up the radar gun and compare your pitch speeds in the same bullpen where the Chicago Cubs pitchers warm up before taking the field.