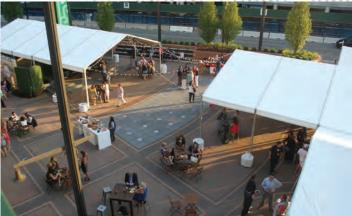

#### GALLAGHER WAY

CAPACITY × 3,000

Gallagher Way is a 30,000-square-foot outdoor venue suitable for hosting summer concerts, farmers markets, or winter markets, the possibilities are endless. The incredible plaza, just outside the Friendly Confines, was designed to fit seamlessly into the surrounding neighborhood and offers a space for year-round entertainment ideal for receptions, corporate functions, festivals, and other outdoor events. Host your private event here for 1,000+ guests with live music, classic games on our lawn space, and tours of Wrigley Field for the perfect summer picnic experience.

#### GALLAGHER WAY