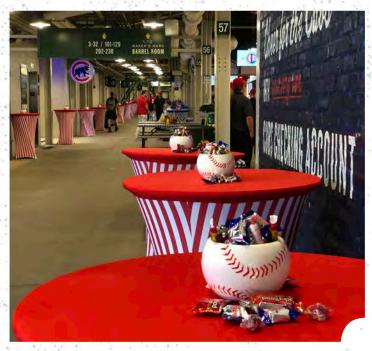

#### MAKER'S MARK BARREL ROOM

**CAPACITY × 200** 

Classically cool, the Maker's Mark Barrel Room perfectly captures the feel of old-school Chicago. As the original speakeasy at Wrigley Field, this private underground club, on the first baseline, offers artisan menus, mixologist-crafted cocktails, and a Maker's Mark bourbon blend created solely for the club. Its design was inspired by an old photo of Al Capone and Cubs catcher Gabby Hartnett, interwoven with the Maker's Mark brand of rustic barn wood and luxurious distilleries. The Barrel Room is a premier event space to elevate your guest experience through tradition, beauty, charm, and luxury.

### MAKER'S MARK BARREL ROOM