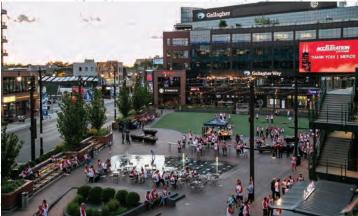

#### GALLAGHER WAY

CAPACITY × 3,000

Gallagher Way is a 30,000-square-foot outdoor venue suitable for hosting summer concerts, farmers markets, or winter markets, the possibilities are endless. The incredible plaza, just outside the Friendly Confines, was designed to fit seamlessly into the surrounding neighborhood and offers a space for year-round entertainment ideal for receptions, corporate functions, festivals, and other outdoor events. Host your private event here for 1,000+ guests with live music, classic games on our lawn space, and tours of Wrigley Field for the perfect summer picnic experience.

#### GALLAGHER WAY