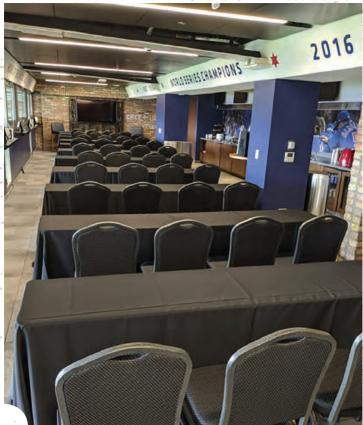

#### EXECUTIVE CLUB

CAPACITY × 75

Designed to reflect the Cubs locker room, the Executive Club offers unique indoor and outdoor seating with great views and delicious catered food. Located inside Wrigley Field on the suite level, this space is perfect for smaller groups and intimate meetings overlooking the field.

## EXECUTIVE CLUB