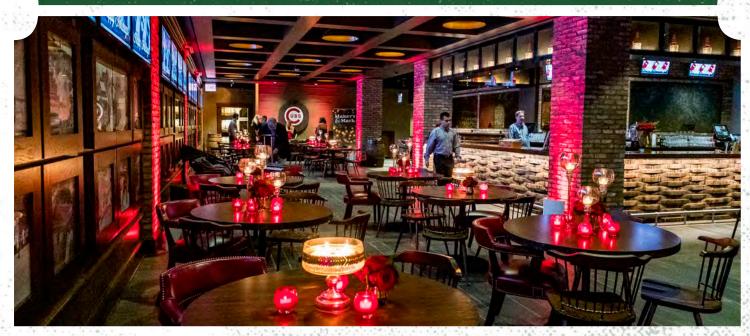

#### MAKER'S MARK BARREL ROOM

**CAPACITY × 200** 

Classically cool, the Maker's Mark Barrel Room perfectly captures the feel of old-school Chicago. As the original speakeasy at Wrigley Field, this private underground club, on the first baseline, offers artisan menus, mixologist-crafted cocktails, and a Maker's Mark bourbon blend created solely for the club. Its design was inspired by an old photo of Al Capone and Cubs catcher Gabby Hartnett, interwoven with the Maker's Mark brand of rustic barn wood and luxurious distilleries. The Barrel Room is a premier event space to elevate your guest experience through tradition, beauty, charm, and luxury.

### MAKER'S MARK BARREL ROOM