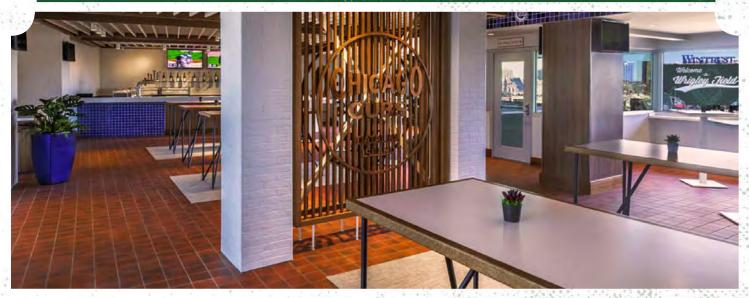

#### JAMES HARDIE CATALINA CLUB

**CAPACITY × 200** 

From the moment guests walk into the James Hardie Catalina Club, they are transported to Catalina Island through an airy and bright nautical experience. Designed to emulate the Chicago Cubs spring training home, the James Hardie Catalina Club captures the island's beautiful history and aesthetic. The space features hand-painted glazed and terracotta tiles and a retractable glass wall for the perfect outdoor dining experience with views of the Field and Chicago Skyline. Your guests will reminisce about their experience basking in the sunshine, feasting on exquisite bites, and sipping on refreshing beverages for years to come.