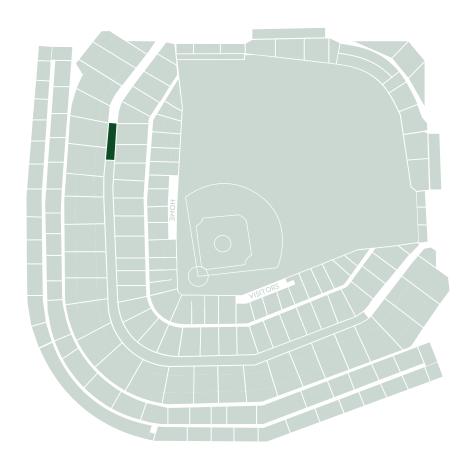

#### EXECUTIVE CLUB

CAPACITY × 75

Designed to reflect the Cubs locker room, the Executive Club offers unique indoor and outdoor seating with great views and delicious catered food. Located inside Wrigley Field on the suite level, this space is perfect for smaller groups and intimate meetings overlooking the field.

## EXECUTIVE CLUB