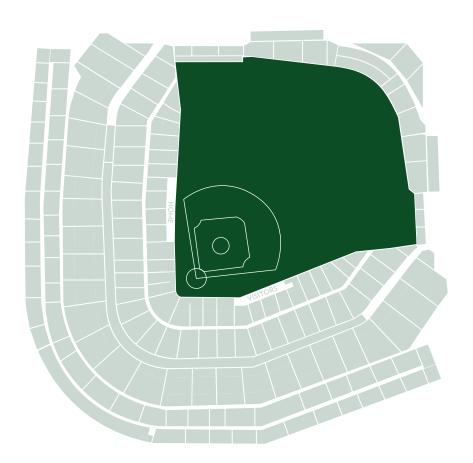

## WRIGLEY FIELD

# WRIGLEY FIELD CAMPUS

CAPACITY × 40,000

Can't decide on one space? Why not have them all? With our full buyout events, you can mix and match any space in the ballpark to create your own unique experience, all to yourself. Wrigley Field can transform into the perfect space for your needs, accommodating tented field events, concerts, and receptions. Your guests will enjoy a one-of-a-kind experience, whether they're catching fly balls in the outfield or mingling in the club spaces.

#### WRIGLEY FIELD CAMPUS