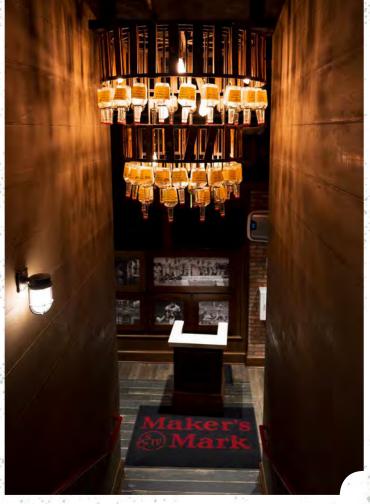

#### MAKER'S MARK BARREL ROOM

**CAPACITY × 200** 

Classically cool, the Maker's Mark Barrel Room perfectly captures the feel of old-school Chicago. As the original speakeasy at Wrigley Field, this private underground club, on the first baseline, offers artisan menus, mixologist-crafted cocktails, and a Maker's Mark bourbon blend created solely for the club. Its design was inspired by an old photo of Al Capone and Cubs catcher Gabby Hartnett, interwoven with the Maker's Mark brand of rustic barn wood and luxurious distilleries. The Barrel Room is a premier event space to elevate your guest experience through tradition, beauty, charm, and luxury.

### MAKER'S MARK BARREL ROOM