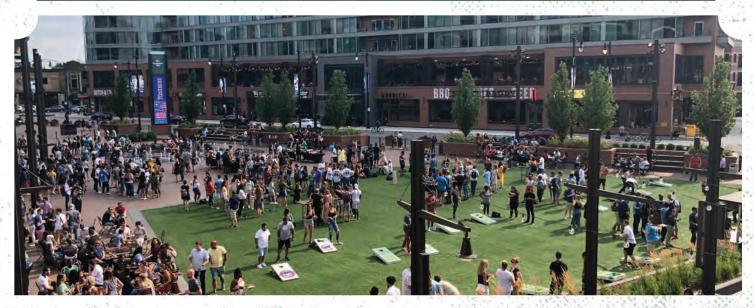

#### GALLAGHER WAY

CAPACITY × 3,000

Gallagher Way is a 30,000-square-foot outdoor venue suitable for hosting summer concerts, farmers markets, or winter markets, the possibilities are endless. The incredible plaza, just outside the Friendly Confines, was designed to fit seamlessly into the surrounding neighborhood and offers a space for year-round entertainment ideal for receptions, corporate functions, festivals, and other outdoor events. Host your private event here for 1,000+ guests with live music, classic games on our lawn space, and tours of Wrigley Field for the perfect summer picnic experience.

#### GALLAGHER WAY