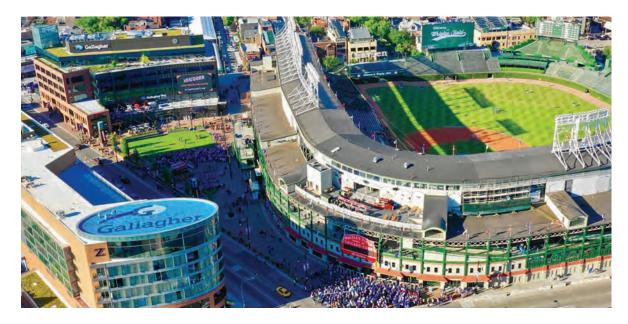

# WRIGLEY FIELD CAMPUS

CAPACITY × 40,000

Can't decide on one space? Why not have them all? With our full buyout events, you can mix and match any space in the ballpark to create your own unique experience, all to yourself. Wrigley Field can transform into the perfect space for your needs, accommodating tented field events, concerts, and receptions. Your guests will enjoy a one-of-a-kind experience, whether they're catching fly balls in the outfield or mingling in the club spaces.

#### WRIGLEY FIELD CAMPUS

## GALLAGHER WAY

#### GALLAGHER WAY

CAPACITY × 3,000

Gallagher Way is a 30,000-square-foot outdoor venue suitable for hosting summer concerts, farmers markets, or winter markets, the possibilities are endless. The incredible plaza, just outside the Friendly Confines, was designed to fit seamlessly into the surrounding neighborhood and offers a space for year-round entertainment ideal for receptions, corporate functions, festivals, and other outdoor events. Host your private event here for 1,000+ guests with live music, classic games on our lawn space, and tours of Wrigley Field for the perfect summer picnic experience.