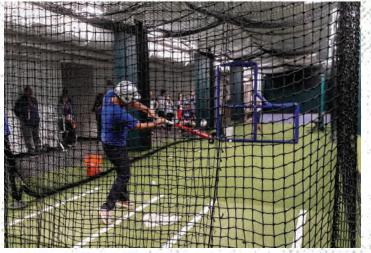

#### **BATTING TUNNEL**

Practice your swing by warming up in the same exclusive batting cages as many legendary Cubs players.