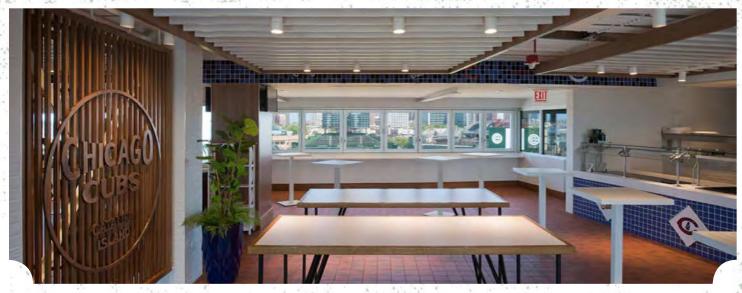

#### JAMES HARDIE CATALINA CLUB

**CAPACITY × 200** 

From the moment guests walk into the James Hardie Catalina Club, they are transported to Catalina Island through an airy and bright nautical experience. Designed to emulate the Chicago Cubs spring training home, the James Hardie Catalina Club captures the island's beautiful history and aesthetic. The space features hand-painted glazed and terracotta tiles and a retractable glass wall for the perfect outdoor dining experience with views of the Field and Chicago Skyline. Your guests will reminisce about their experience basking in the sunshine, feasting on exquisite bites, and sipping on refreshing beverages for years to come.