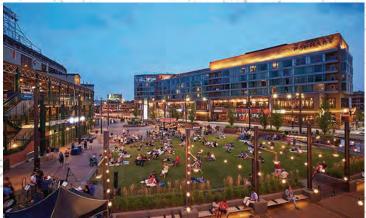

## GALLAGHER WAY

#### GALLAGHER WAY

CAPACITY × 3,000

Gallagher Way is a 30,000-square-foot outdoor venue suitable for hosting summer concerts, farmers markets, or winter markets, the possibilities are endless. The incredible plaza, just outside the Friendly Confines, was designed to fit seamlessly into the surrounding neighborhood and offers a space for year-round entertainment ideal for receptions, corporate functions, festivals, and other outdoor events. Host your private event here for 1,000+ guests with live music, classic games on our lawn space, and tours of Wrigley Field for the perfect summer picnic experience.

#### GALLAGHER WAY