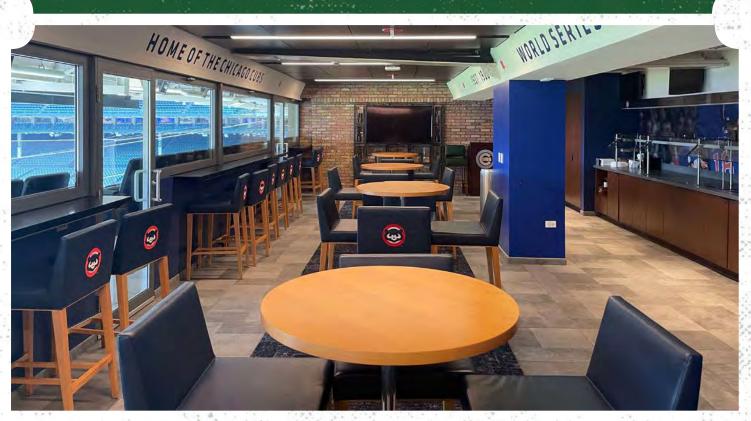

#### EXECUTIVE CLUB

CAPACITY × 75

Designed to reflect the Cubs locker room, the Executive Club offers unique indoor and outdoor seating with great views and delicious catered food. Located inside Wrigley Field on the suite level, this space is perfect for smaller groups and intimate meetings overlooking the field.

## EXECUTIVE CLUB