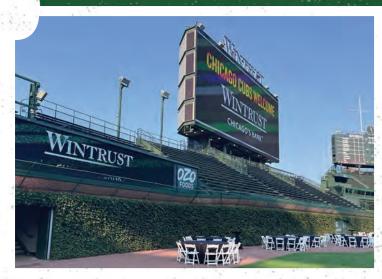

#### MARQUEE MESSAGE

Standing out on the corner of Clark and Addison, welcome your guests to Wrigley Field by greeting them with a special message on the famous Marquee as they enter your event.