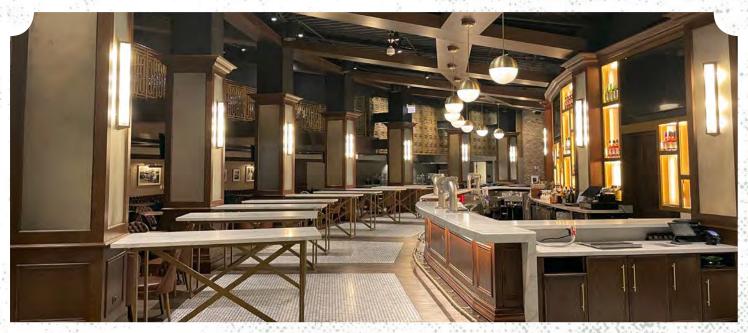

#### MAKER'S MARK BARREL ROOM

**CAPACITY × 200** 

Classically cool, the Maker's Mark Barrel Room perfectly captures the feel of old-school Chicago. As the original speakeasy at Wrigley Field, this private underground club, on the first baseline, offers artisan menus, mixologist-crafted cocktails, and a Maker's Mark bourbon blend created solely for the club. Its design was inspired by an old photo of Al Capone and Cubs catcher Gabby Hartnett, interwoven with the Maker's Mark brand of rustic barn wood and luxurious distilleries. The Barrel Room is a premier event space to elevate your guest experience through tradition, beauty, charm, and luxury.

### MAKER'S MARK BARREL ROOM