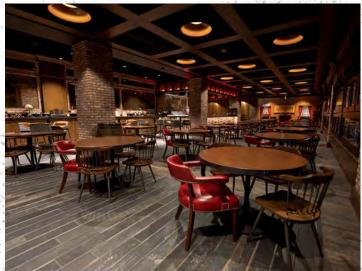

#### MAKER'S MARK BARREL ROOM

**CAPACITY × 200** 

Classically cool, the Maker's Mark Barrel Room perfectly captures the feel of old-school Chicago. As the original speakeasy at Wrigley Field, this private underground club, on the first baseline, offers artisan menus, mixologist-crafted cocktails, and a Maker's Mark bourbon blend created solely for the club. Its design was inspired by an old photo of Al Capone and Cubs catcher Gabby Hartnett, interwoven with the Maker's Mark brand of rustic barn wood and luxurious distilleries. The Barrel Room is a premier event space to elevate your guest experience through tradition, beauty, charm, and luxury.

### MAKER'S MARK BARREL ROOM