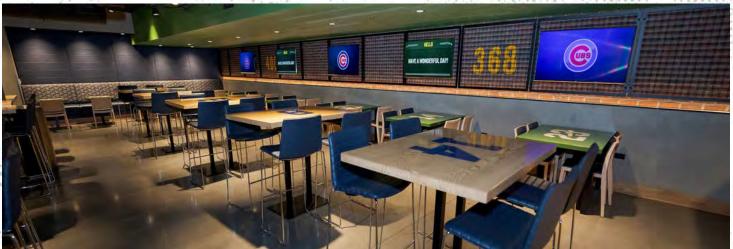

#### THE W CLUB

**CAPACITY** × 200

Tried and true, the W Club pays homage to the classic tradition of Wrigley Field. On the third baseline, the sports bar is named after the blue and white victory flag flown at every Cubs fan's house. Visitors will experience a walking time capsule where Cubs legends are honored, and artifacts are displayed. It is designed to evoke the feeling of sitting on the famous bleachers and taking in the view of the outfield brick wall lined with ivy.

#### THE W CLUB