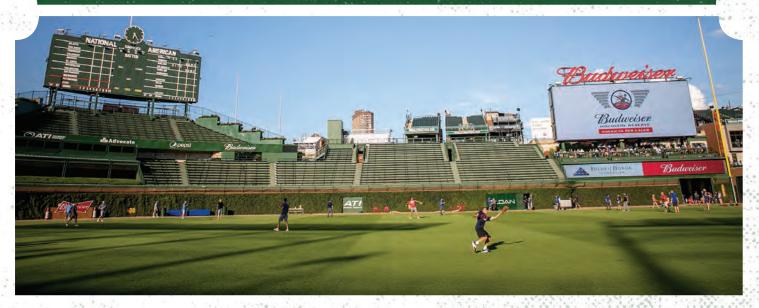

#### WARNING TRACK

#### **CAPACITY × 400**

When you rent out Wrigley Field, guests can take pictures, have a catch, or even simply bask in the glory of standing where many Chicago Cubs favorites have stood before. What better space to do this than the famous warning track? From receptions to dinners, our team can create a unique experience for your guests with the backdrop of a lifetime.

## WARNING TRACK