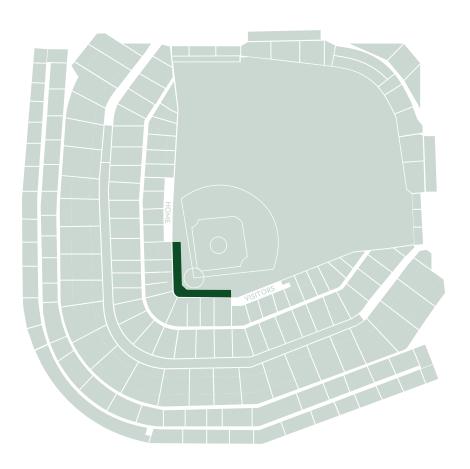

#### WARNING TRACK

#### **CAPACITY × 400**

When you rent out Wrigley Field, guests can take pictures, have a catch, or even simply bask in the glory of standing where many Chicago Cubs favorites have stood before. What better space to do this than the famous warning track? From receptions to dinners, our team can create a unique experience for your guests with the backdrop of a lifetime.

## WARNING TRACK