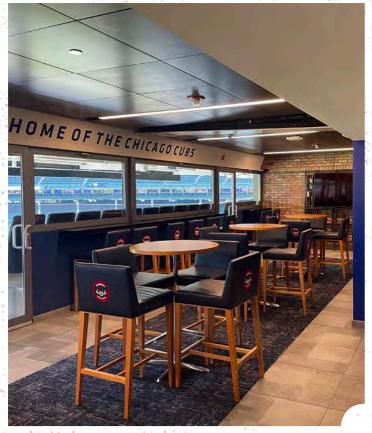

#### EXECUTIVE CLUB

CAPACITY × 75

Designed to reflect the Cubs locker room, the Executive Club offers unique indoor and outdoor seating with great views and delicious catered food. Located inside Wrigley Field on the suite level, this space is perfect for smaller groups and intimate meetings overlooking the field.

## EXECUTIVE CLUB