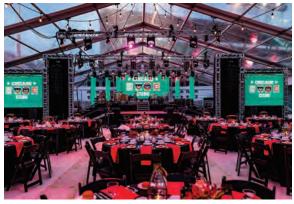

## AMERICAN AIRLINES CONFERENCE CENTER

#### AMERICAN AIRLINES CONFERENCE CENTER

With its unique location, adjacent to Wrigley Field, the American Airlines Conference Center is the place to do business. Whether you're looking to host a holiday party, cocktail reception, corporate meeting, or company event the American Airlines Conference Center offers three flexible spaces – First Base Room, Second Base Room, Third Base Room, and Home Plate Room featuring an outdoor terrace with breathtaking views of Wrigley Field, Gallagher Way, and the Chicago skyline. Catering to groups up to 150 guests, this conference center is a meeting planners dream.