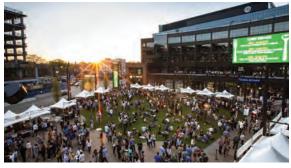

## GALLAGHER WAY

#### GALLAGHER WAY

CAPACITY × 3,000

Gallagher Way is a 30,000-square-foot outdoor venue suitable for hosting summer concerts, farmers markets, or winter markets, the possibilities are endless. The incredible plaza, just outside the Friendly Confines, was designed to fit seamlessly into the surrounding neighborhood and offers a space for year-round entertainment ideal for receptions, corporate functions, festivals, and other outdoor events. Host your private event here for 1,000+ guests with live music, classic games on our lawn space, and tours of Wrigley Field for the perfect summer picnic experience.