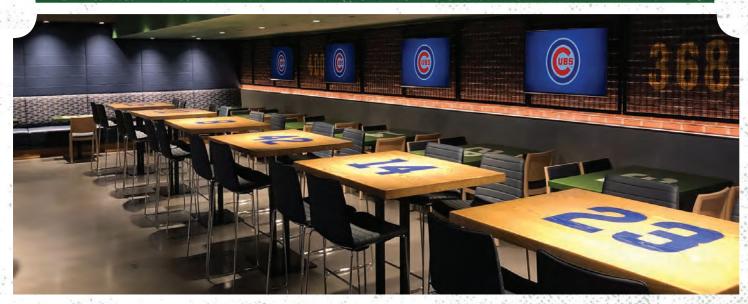

#### THE W CLUB

**CAPACITY** × 200

Tried and true, the W Club pays homage to the classic tradition of Wrigley Field. On the third baseline, the sports bar is named after the blue and white victory flag flown at every Cubs fan's house. Visitors will experience a walking time capsule where Cubs legends are honored, and artifacts are displayed. It is designed to evoke the feeling of sitting on the famous bleachers and taking in the view of the outfield brick wall lined with ivy.

#### THE W CLUB