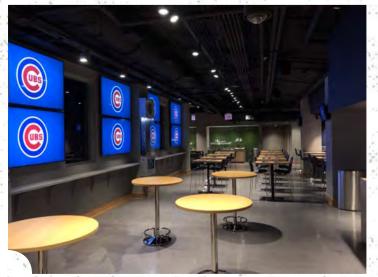

#### THE W CLUB

**CAPACITY** × 200

Tried and true, the W Club pays homage to the classic tradition of Wrigley Field. On the third baseline, the sports bar is named after the blue and white victory flag flown at every Cubs fan's house. Visitors will experience a walking time capsule where Cubs legends are honored, and artifacts are displayed. It is designed to evoke the feeling of sitting on the famous bleachers and taking in the view of the outfield brick wall lined with ivy.

#### THE W CLUB