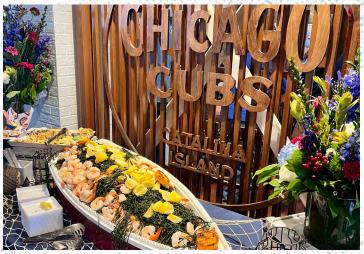

#### JAMES HARDIE CATALINA CLUB

**CAPACITY × 200** 

From the moment guests walk into the James Hardie Catalina Club, they are transported to Catalina Island through an airy and bright nautical experience. Designed to emulate the Chicago Cubs spring training home, the James Hardie Catalina Club captures the island's beautiful history and aesthetic. The space features hand-painted glazed and terracotta tiles and a retractable glass wall for the perfect outdoor dining experience with views of the Field and Chicago Skyline. Your guests will reminisce about their experience basking in the sunshine, feasting on exquisite bites, and sipping on refreshing beverages for years to come.