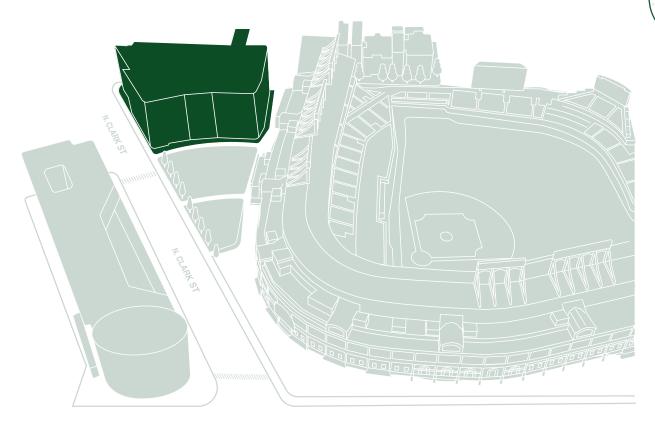

## AMERICAN AIRLINES CONFERENCE CENTER

#### AMERICAN AIRLINES CONFERENCE CENTER

With its unique location, adjacent to Wrigley Field, the American Airlines Conference Center is the place to do business. Whether you're looking to host a holiday party, cocktail reception, corporate meeting, or company event the American Airlines Conference Center offers three flexible spaces – First Base Room, Second Base Room, Third Base Room, and Home Plate Room featuring an outdoor terrace with breathtaking views of Wrigley Field, Gallagher Way, and the Chicago skyline. Catering to groups up to 150 guests, this conference center is a meeting planners dream.