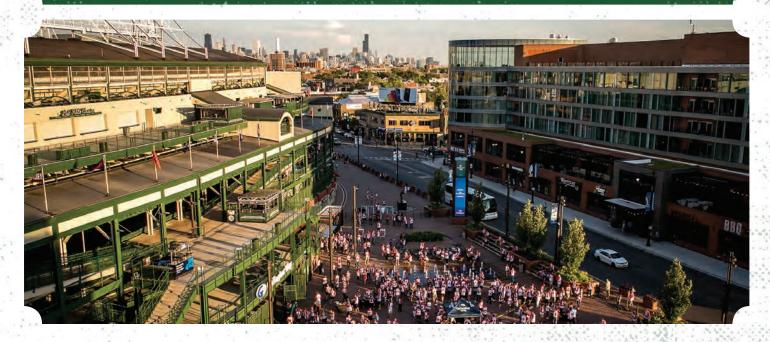

## GALLAGHER WAY

#### GALLAGHER WAY

CAPACITY × 3,000

Gallagher Way is a 30,000-square-foot outdoor venue suitable for hosting summer concerts, farmers markets, or winter markets, the possibilities are endless. The incredible plaza, just outside the Friendly Confines, was designed to fit seamlessly into the surrounding neighborhood and offers a space for year-round entertainment ideal for receptions, corporate functions, festivals, and other outdoor events. Host your private event here for 1,000+ guests with live music, classic games on our lawn space, and tours of Wrigley Field for the perfect summer picnic experience.