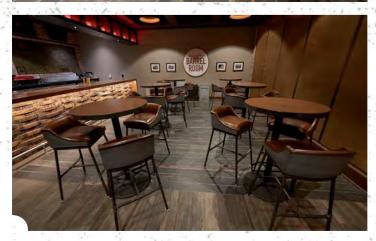

#### MAKER'S MARK BARREL ROOM

**CAPACITY × 200** 

Classically cool, the Maker's Mark Barrel Room perfectly captures the feel of old-school Chicago. As the original speakeasy at Wrigley Field, this private underground club, on the first baseline, offers artisan menus, mixologist-crafted cocktails, and a Maker's Mark bourbon blend created solely for the club. Its design was inspired by an old photo of Al Capone and Cubs catcher Gabby Hartnett, interwoven with the Maker's Mark brand of rustic barn wood and luxurious distilleries. The Barrel Room is a premier event space to elevate your guest experience through tradition, beauty, charm, and luxury.

### MAKER'S MARK BARREL ROOM