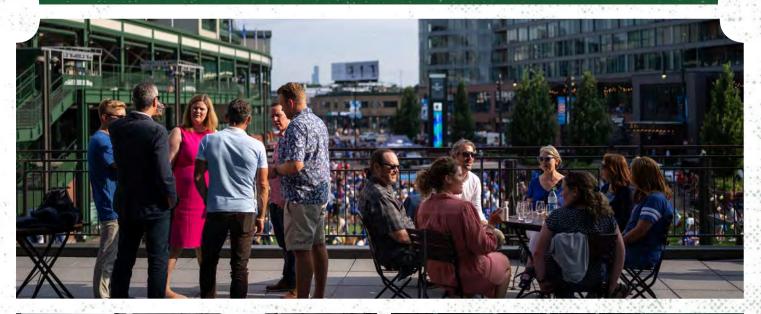

### AMERICAN AIRLINES 1914 CLUB

**CAPACITY × 500** 

Let your guests enjoy the glitz, glamour, and legacy of 1914 in the most exclusive club at Wrigley Field. The American Airlines 1914 Club located underneath home plate, is inspired by baseball's most majestic ballpark and celebrates the 105-year history of Wrigley Field, formerly Weeghman Park. This all-inclusive club offers chef-attended grill stations, multiple bars that serve craft and domestic beer, premium spirits, and a robust wine collection.

#### AMERICAN AIRLINES 1914 CLUB