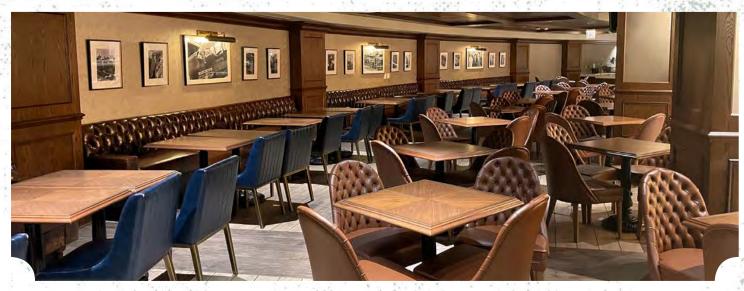

#### THE W CLUB

**CAPACITY** × 200

Tried and true, the W Club pays homage to the classic tradition of Wrigley Field. On the third baseline, the sports bar is named after the blue and white victory flag flown at every Cubs fan's house. Visitors will experience a walking time capsule where Cubs legends are honored, and artifacts are displayed. It is designed to evoke the feeling of sitting on the famous bleachers and taking in the view of the outfield brick wall lined with ivy.

#### THE W CLUB