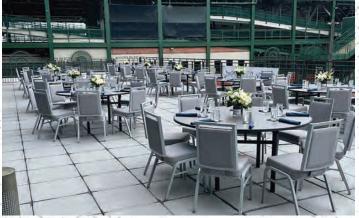

### AMERICAN AIRLINES 1914 CLUB

**CAPACITY × 500** 

Let your guests enjoy the glitz, glamour, and legacy of 1914 in the most exclusive club at Wrigley Field. The American Airlines 1914 Club located underneath home plate, is inspired by baseball's most majestic ballpark and celebrates the 105-year history of Wrigley Field, formerly Weeghman Park. This all-inclusive club offers chef-attended grill stations, multiple bars that serve craft and domestic beer, premium spirits, and a robust wine collection.

#### AMERICAN AIRLINES 1914 CLUB