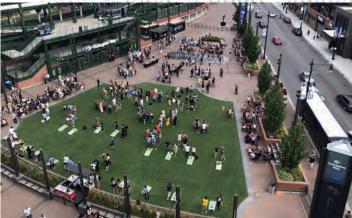

## GALLAGHER WAY

#### GALLAGHER WAY

CAPACITY × 3,000

Gallagher Way is a 30,000-square-foot outdoor venue suitable for hosting summer concerts, farmers markets, or winter markets, the possibilities are endless. The incredible plaza, just outside the Friendly Confines, was designed to fit seamlessly into the surrounding neighborhood and offers a space for year-round entertainment ideal for receptions, corporate functions, festivals, and other outdoor events. Host your private event here for 1,000+ guests with live music, classic games on our lawn space, and tours of Wrigley Field for the perfect summer picnic experience.

#### GALLAGHER WAY