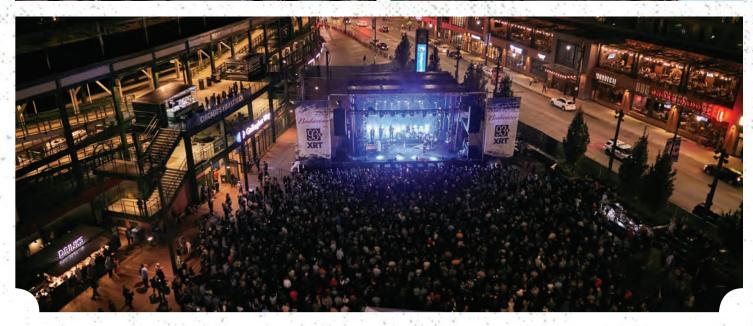

#### GALLAGHER WAY

CAPACITY × 3,000

Gallagher Way is a 30,000-square-foot outdoor venue suitable for hosting summer concerts, farmers markets, or winter markets, the possibilities are endless. The incredible plaza, just outside the Friendly Confines, was designed to fit seamlessly into the surrounding neighborhood and offers a space for year-round entertainment ideal for receptions, corporate functions, festivals, and other outdoor events. Host your private event here for 1,000+ guests with live music, classic games on our lawn space, and tours of Wrigley Field for the perfect summer picnic experience.

#### GALLAGHER WAY