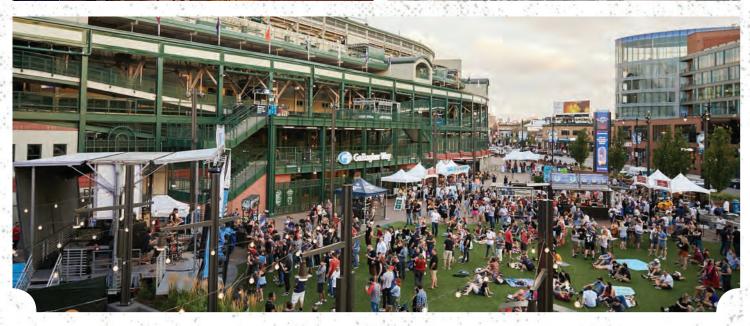

## GALLAGHER WAY

#### GALLAGHER WAY

CAPACITY × 3,000

Gallagher Way is a 30,000-square-foot outdoor venue suitable for hosting summer concerts, farmers markets, or winter markets, the possibilities are endless. The incredible plaza, just outside the Friendly Confines, was designed to fit seamlessly into the surrounding neighborhood and offers a space for year-round entertainment ideal for receptions, corporate functions, festivals, and other outdoor events. Host your private event here for 1,000+ guests with live music, classic games on our lawn space, and tours of Wrigley Field for the perfect summer picnic experience.

#### GALLAGHER WAY